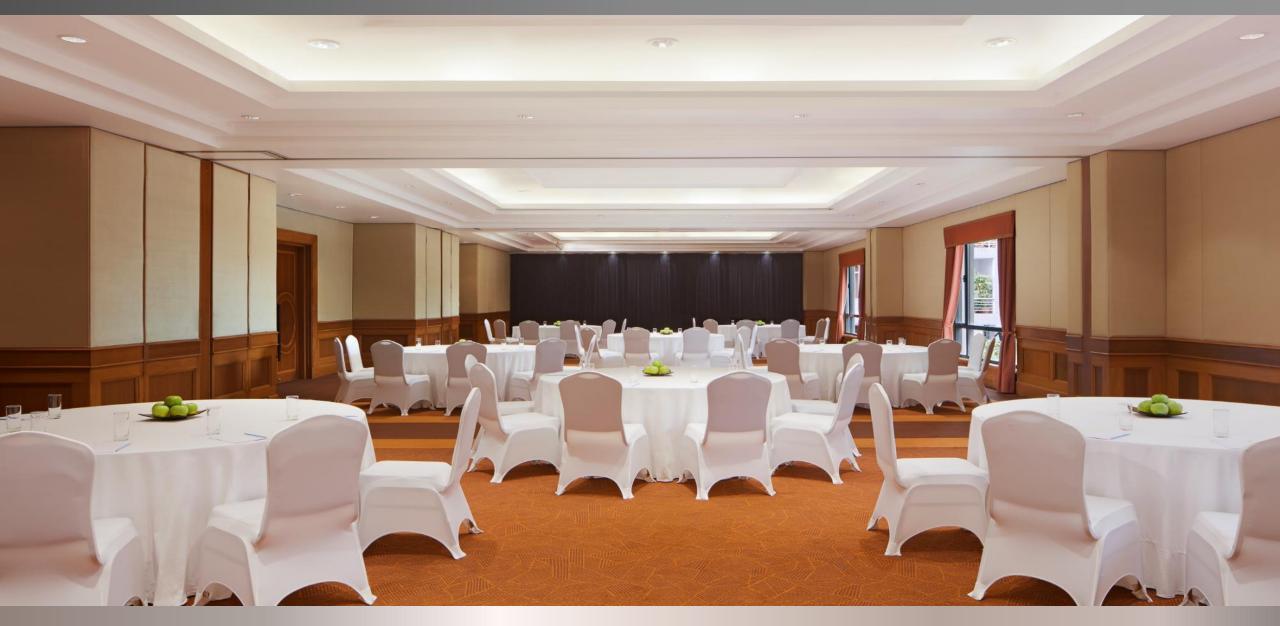

# FUNCTION SPACE

### Meeting Layout – 10 Function Rooms

| Function room                | Square(<br>m2) | Dimention | High | Round<br>table<br>(12 person) | Round<br>table<br>(8 person) | Theater | Standing | Classroom | U-Shaped | Hallow |
|------------------------------|----------------|-----------|------|-------------------------------|------------------------------|---------|----------|-----------|----------|--------|
| Song Hong Grand<br>Ballroom  | 570            | 19 x 30   | 7    | 432                           | 288                          | 700     | 700      | 350       | 250      | 300    |
| Song Hong 1                  | 190            | 19 x 10   | 7    | 120                           | 80                           | 200     | 200      | 100       | 70       | 80     |
| Song Hong 2                  | 190            | 19 x 10   | 7    | 120                           | 80                           | 200     | 200      | 100       | 70       | 80     |
| Song Hong 3                  | 190            | 19 x 10   | 7    | 120                           | 80                           | 200     | 200      | 100       | 70       | 80     |
| Song Da Complete             | 203            | 8 x 24.6  | 3    | 144                           | 96                           | 200     | 200      | 100       | 80       | 90     |
| Song Da                      | 71             | 8.2 x 8.6 | 3    | 48                            | 32                           | 60      | 60       | 30        | 25       | 30     |
| Song Thao                    | 66             | 8.2 x 8.0 | 3    | 48                            | 32                           | 60      | 60       | 30        | 25       | 30     |
| Song Lo                      | 66             | 8.2 x 8.0 | 3    | 48                            | 32                           | 60      | 60       | 30        | 25       | 30     |
| Business Center<br>Boardroom | 47             | 5 x 9.6   | 3    | 0                             | 0                            | 0       | 0        | 0         | 0        | 20     |
| BC Small room                | 19             | 4.5 x 4.3 | 3    | 0                             | 0                            | 0       | 0        | 0         | 0        | 6      |
| Office 1                     | 11             | 4.5 x 2.4 | 3    | 0                             | 0                            | 0       | 0        | 0         | 0        | 6      |
| Office 2                     | 11             | 4.5 x 2.8 | 3    | 0                             | 0                            | 0       | 0        | 0         | 0        | 6      |