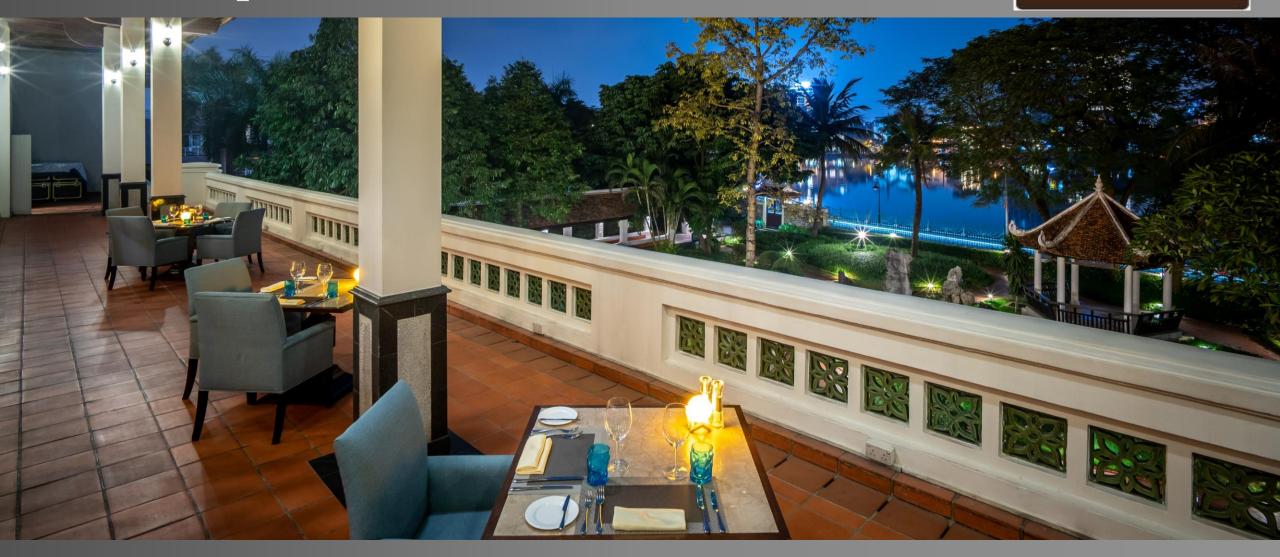

### S Nhà hàng Hemispheres

- Seating Capacity: 70
- Snack & Drink

• Opening hours: temporary close