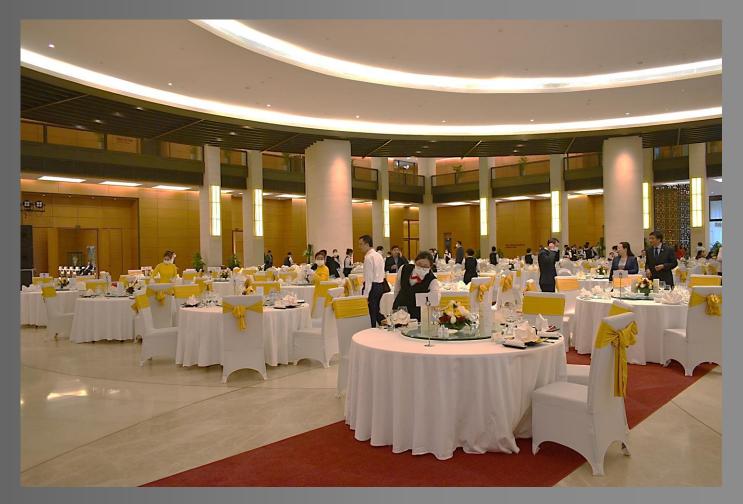

# FUNCTION SPACE

### Meeting Layout – 10 Function Rooms

| Function room                | Square(<br>m2) | Dimention | High | Round<br>table<br>(12 person) | Round<br>table<br>(8 person) | Theater | Standing | Classroom | U-Shaped | Hallow |
|------------------------------|----------------|-----------|------|-------------------------------|------------------------------|---------|----------|-----------|----------|--------|
| Song Hong Grand<br>Ballroom  | 570            | 19 x 30   | 7    | 432                           | 288                          | 700     | 700      | 350       | 250      | 300    |
| Song Hong 1                  | 190            | 19 x 10   | 7    | 120                           | 80                           | 200     | 200      | 100       | 70       | 80     |
| Song Hong 2                  | 190            | 19 x 10   | 7    | 120                           | 80                           | 200     | 200      | 100       | 70       | 80     |
| Song Hong 3                  | 190            | 19 x 10   | 7    | 120                           | 80                           | 200     | 200      | 100       | 70       | 80     |
| Song Da Complete             | 203            | 8 x 24.6  | 3    | 144                           | 96                           | 200     | 200      | 100       | 80       | 90     |
| Song Da                      | 71             | 8.2 x 8.6 | 3    | 48                            | 32                           | 60      | 60       | 30        | 25       | 30     |
| Song Thao                    | 66             | 8.2 x 8.0 | 3    | 48                            | 32                           | 60      | 60       | 30        | 25       | 30     |
| Song Lo                      | 66             | 8.2 x 8.0 | 3    | 48                            | 32                           | 60      | 60       | 30        | 25       | 30     |
| Business Center<br>Boardroom | 47             | 5 x 9.6   | 3    | 0                             | 0                            | 0       | 0        | 0         | 0        | 20     |
| BC Small room                | 19             | 4.5 x 4.3 | 3    | 0                             | 0                            | 0       | 0        | 0         | 0        | 6      |
| Office 1                     | 11             | 4.5 x 2.4 | 3    | 0                             | 0                            | 0       | 0        | 0         | 0        | 6      |
| Office 2                     | 11             | 4.5 x 2.8 | 3    | 0                             | 0                            | 0       | 0        | 0         | 0        | 6      |