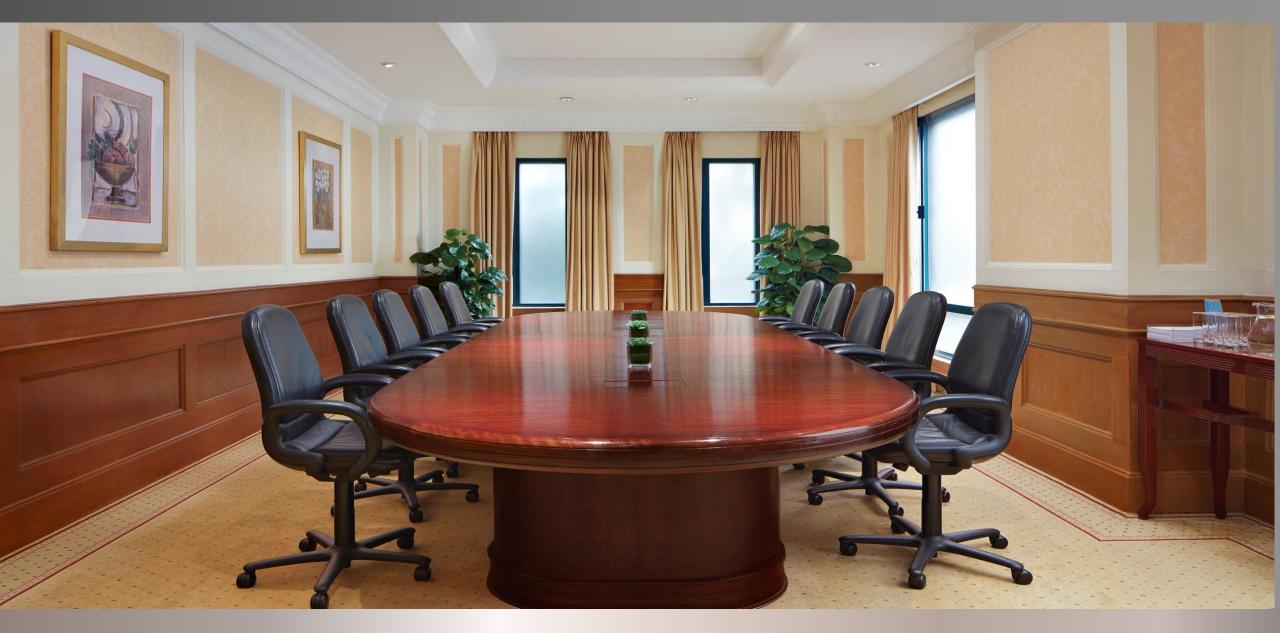

# FUNCTION SPACE

### Meeting Layout – 10 Function Rooms

| Function room                | Square(<br>m2) | Dimention | High | Round<br>table<br>(12 person) | Round<br>table<br>(8 person) | Theater | Standing | Classroom | U-Shaped | Hallow |
|------------------------------|----------------|-----------|------|-------------------------------|------------------------------|---------|----------|-----------|----------|--------|
| Song Hong Grand<br>Ballroom  | 570            | 19 x 30   | 7    | 432                           | 288                          | 700     | 700      | 350       | 250      | 300    |
| Song Hong 1                  | 190            | 19 x 10   | 7    | 120                           | 80                           | 200     | 200      | 100       | 70       | 80     |
| Song Hong 2                  | 190            | 19 x 10   | 7    | 120                           | 80                           | 200     | 200      | 100       | 70       | 80     |
| Song Hong 3                  | 190            | 19 x 10   | 7    | 120                           | 80                           | 200     | 200      | 100       | 70       | 80     |
| Song Da Complete             | 203            | 8 x 24.6  | 3    | 144                           | 96                           | 200     | 200      | 100       | 80       | 90     |
| Song Da                      | 71             | 8.2 x 8.6 | 3    | 48                            | 32                           | 60      | 60       | 30        | 25       | 30     |
| Song Thao                    | 66             | 8.2 x 8.0 | 3    | 48                            | 32                           | 60      | 60       | 30        | 25       | 30     |
| Song Lo                      | 66             | 8.2 x 8.0 | 3    | 48                            | 32                           | 60      | 60       | 30        | 25       | 30     |
| Business Center<br>Boardroom | 47             | 5 x 9.6   | 3    | 0                             | 0                            | 0       | 0        | 0         | 0        | 20     |
| BC Small room                | 19             | 4.5 x 4.3 | 3    | 0                             | 0                            | 0       | 0        | 0         | 0        | 6      |
| Office 1                     | 11             | 4.5 x 2.4 | 3    | 0                             | 0                            | 0       | 0        | 0         | 0        | 6      |
| Office 2                     | 11             | 4.5 x 2.8 | 3    | 0                             | 0                            | 0       | 0        | 0         | 0        | 6      |