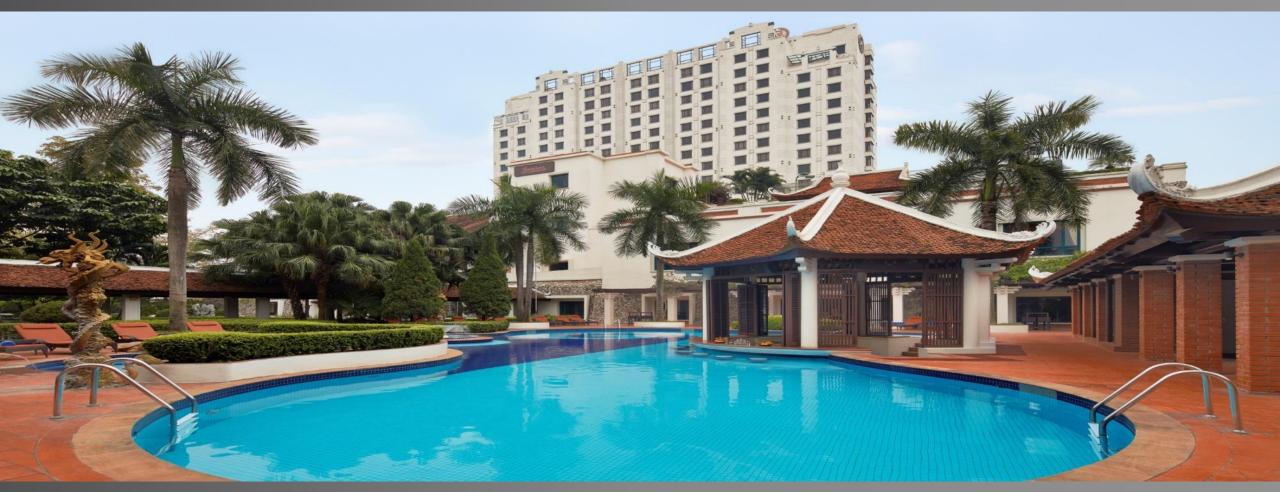

# FITNESS & SPA

Max Depth: 1.52 meters/4.99 feet Min Depth: 1.22 meters/4.0 feet Size: 646.0 sq. meters/6954.0 sq. feet

Heated or Salt Water : No Hours: Mon-Sun, 6AM-7PM