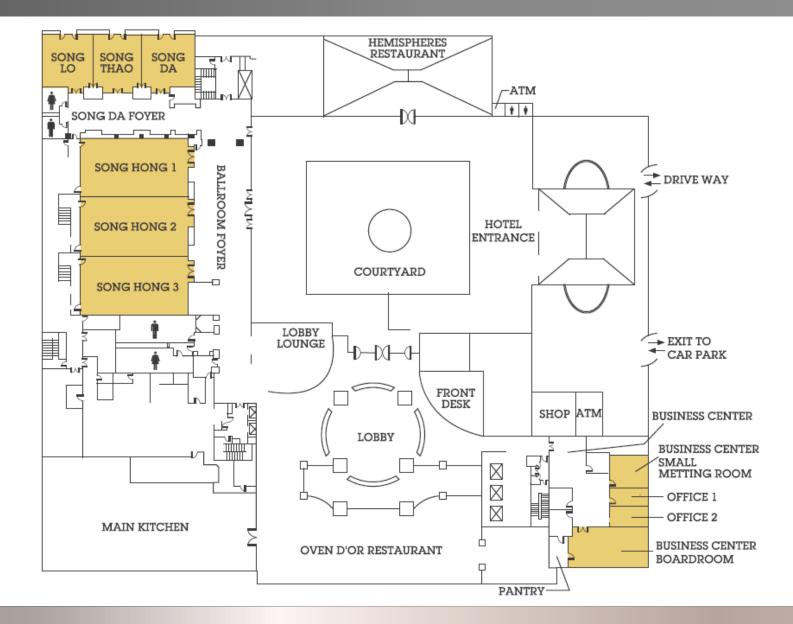

# FUNCTION SPACE

### Meeting Layout – 10 Function Rooms

| Function room                | Square(<br>m2) | Dimention | High | Round<br>table<br>(12 person) | Round<br>table<br>(8 person) | Theater | Standing | Classroom | U-Shaped | Hallow |
|------------------------------|----------------|-----------|------|-------------------------------|------------------------------|---------|----------|-----------|----------|--------|
| Song Hong Grand<br>Ballroom  | 570            | 19 x 30   | 7    | 432                           | 288                          | 700     | 700      | 350       | 250      | 300    |
| Song Hong 1                  | 190            | 19 x 10   | 7    | 120                           | 80                           | 200     | 200      | 100       | 70       | 80     |
| Song Hong 2                  | 190            | 19 x 10   | 7    | 120                           | 80                           | 200     | 200      | 100       | 70       | 80     |
| Song Hong 3                  | 190            | 19 x 10   | 7    | 120                           | 80                           | 200     | 200      | 100       | 70       | 80     |
| Song Da Complete             | 203            | 8 x 24.6  | 3    | 144                           | 96                           | 200     | 200      | 100       | 80       | 90     |
| Song Da                      | 71             | 8.2 x 8.6 | 3    | 48                            | 32                           | 60      | 60       | 30        | 25       | 30     |
| Song Thao                    | 66             | 8.2 x 8.0 | 3    | 48                            | 32                           | 60      | 60       | 30        | 25       | 30     |
| Song Lo                      | 66             | 8.2 x 8.0 | 3    | 48                            | 32                           | 60      | 60       | 30        | 25       | 30     |
| Business Center<br>Boardroom | 47             | 5 x 9.6   | 3    | 0                             | 0                            | 0       | 0        | 0         | 0        | 20     |
| BC Small room                | 19             | 4.5 x 4.3 | 3    | 0                             | 0                            | 0       | 0        | 0         | 0        | 6      |
| Office 1                     | 11             | 4.5 x 2.4 | 3    | 0                             | 0                            | 0       | 0        | 0         | 0        | 6      |
| Office 2                     | 11             | 4.5 x 2.8 | 3    | 0                             | 0                            | 0       | 0        | 0         | 0        | 6      |