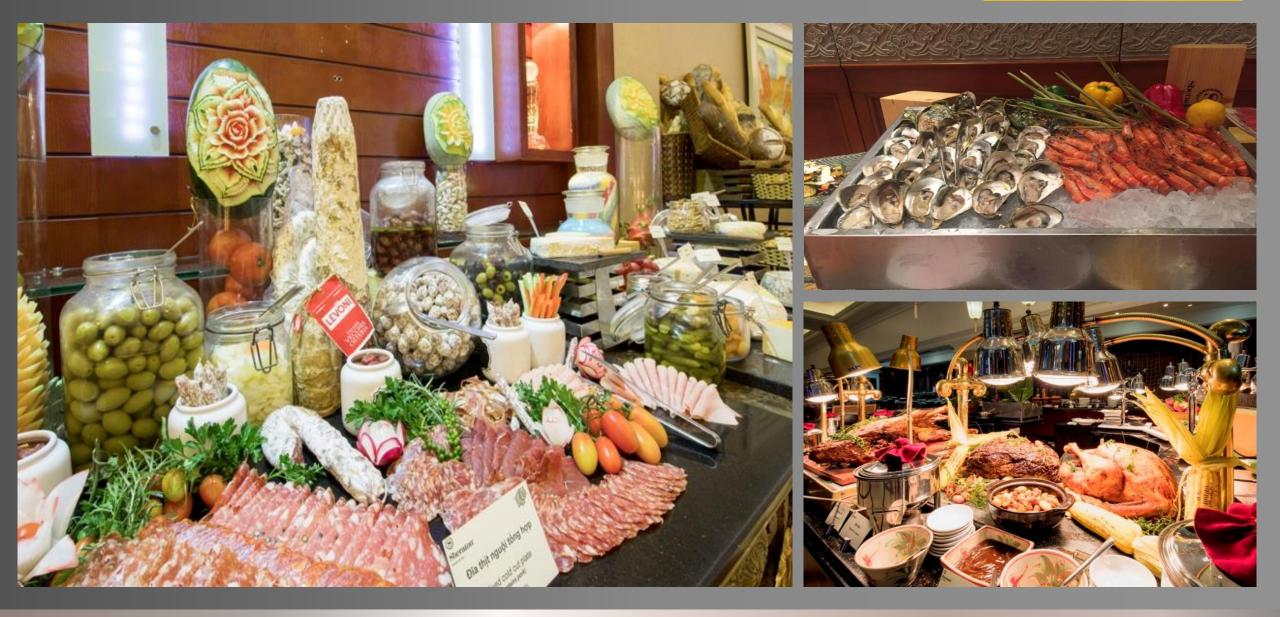

# HOTEL'S RESTAURANTS

- Seating Capacity: 150 (Maximum 190)
- International Buffet:

 Opening hours: 06:00 – 10:30 (Breakfast) 11:30 – 14:30 (Lunch) 18:30 – 22:30 (Dinner)

#### Lunch & Dinner - International Buffet