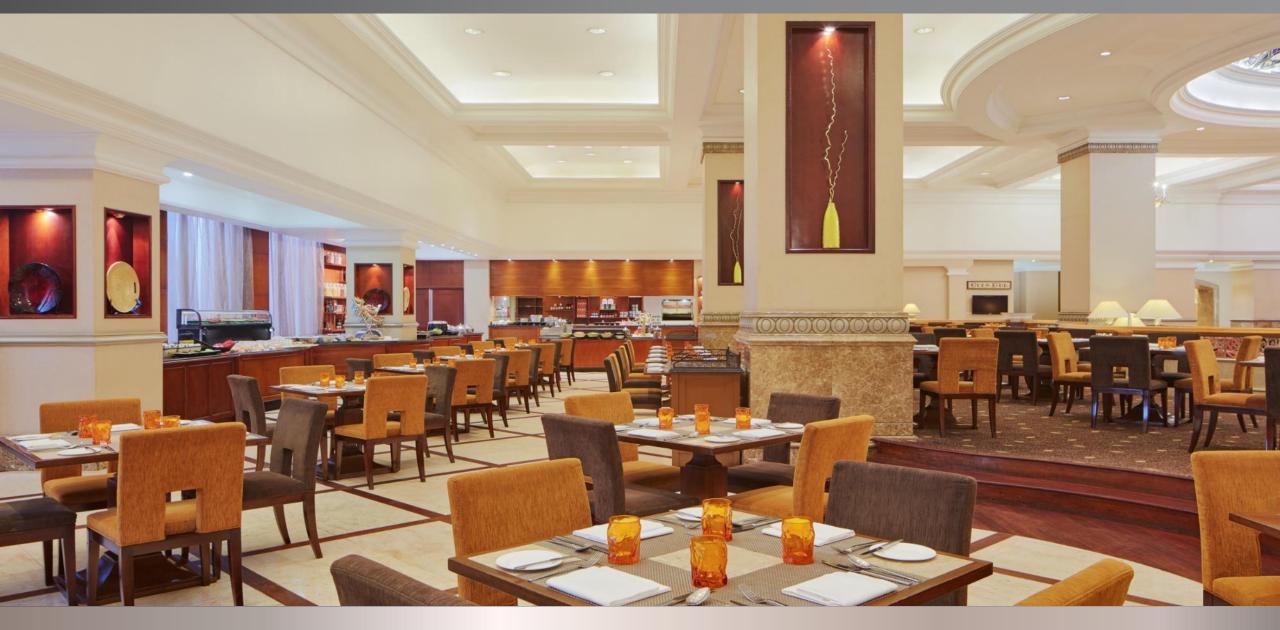

### S Hemispheres Steak & Seafood Grill

- Seating Capacity: 44
- Fine dinning: Fusion

• Opening hours: 18:00 – 22:30 (Dinner)

### S Hemispheres Steak & Seafood Grill

### S Nhà hàng Hemispheres

- Seating Capacity: 70
- Snack & Drink

• Opening hours: temporary close