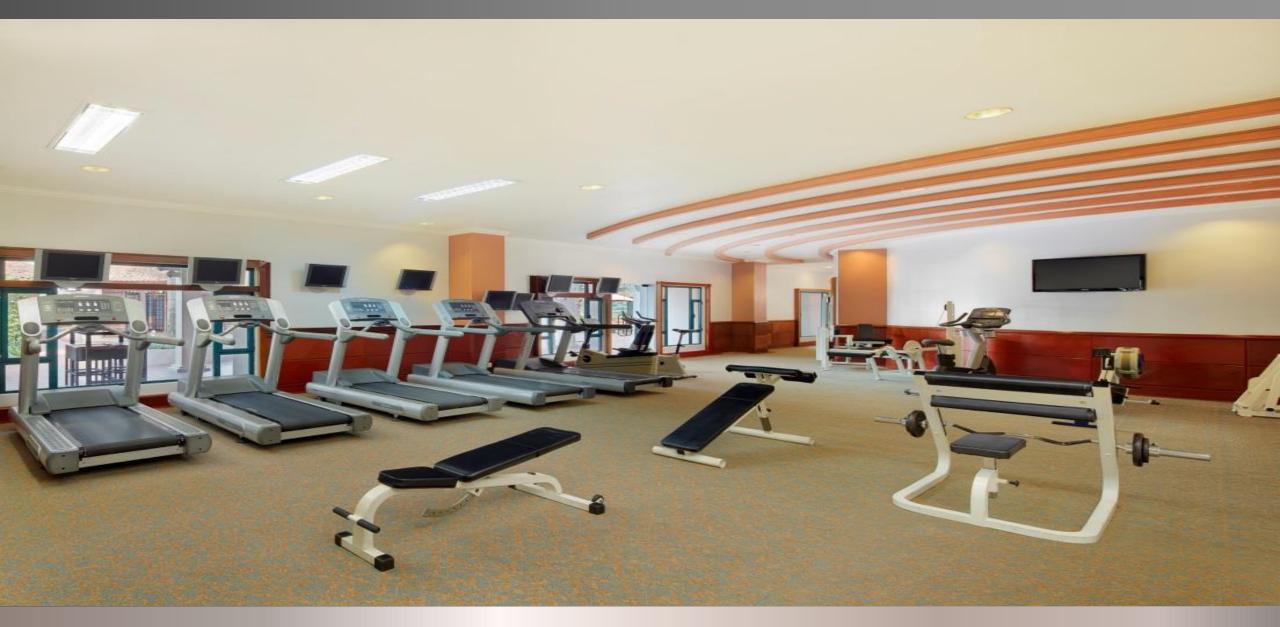

# FITNESS & SPA

Max Depth: 1.52 meters/4.99 feet Min Depth: 1.22 meters/4.0 feet Size: 646.0 sq. meters/6954.0 sq. feet

Heated or Salt Water : No Hours: Mon-Sun, 6AM-7PM