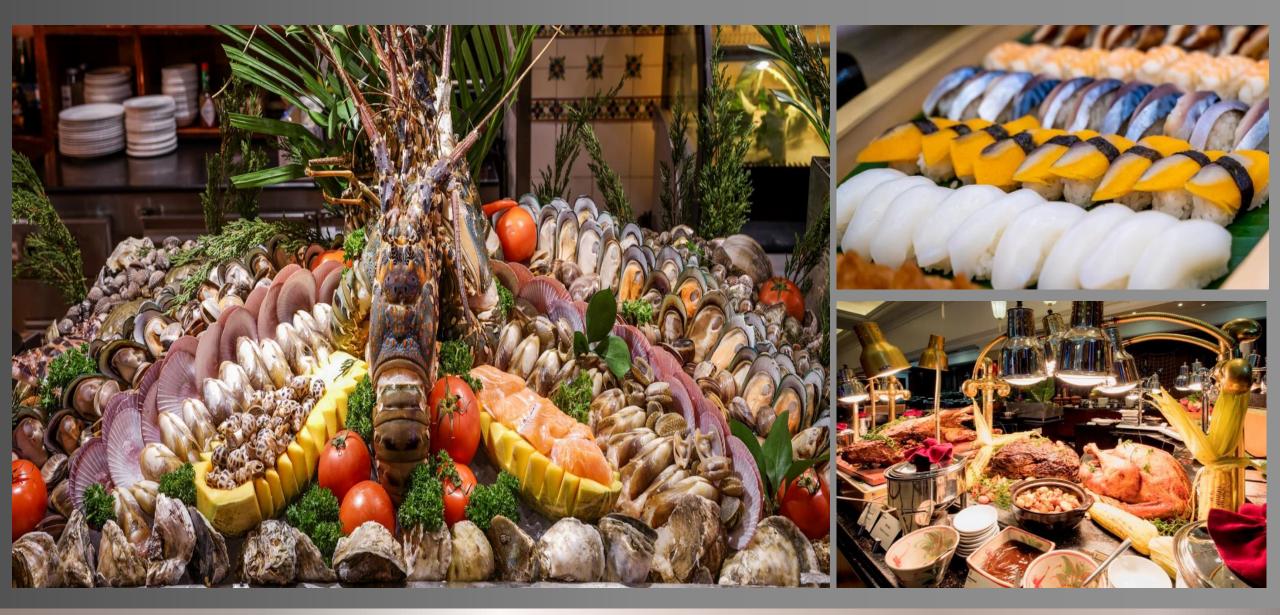

# HOTEL'S RESTAURANTS

- Seating Capacity: 150 (Maximum 190)
- International Buffet:

 Opening hours: 06:00 – 10:30 (Breakfast) 11:30 – 14:30 (Lunch) 18:30 – 22:30 (Dinner)

#### Lunch & Dinner - International Buffet