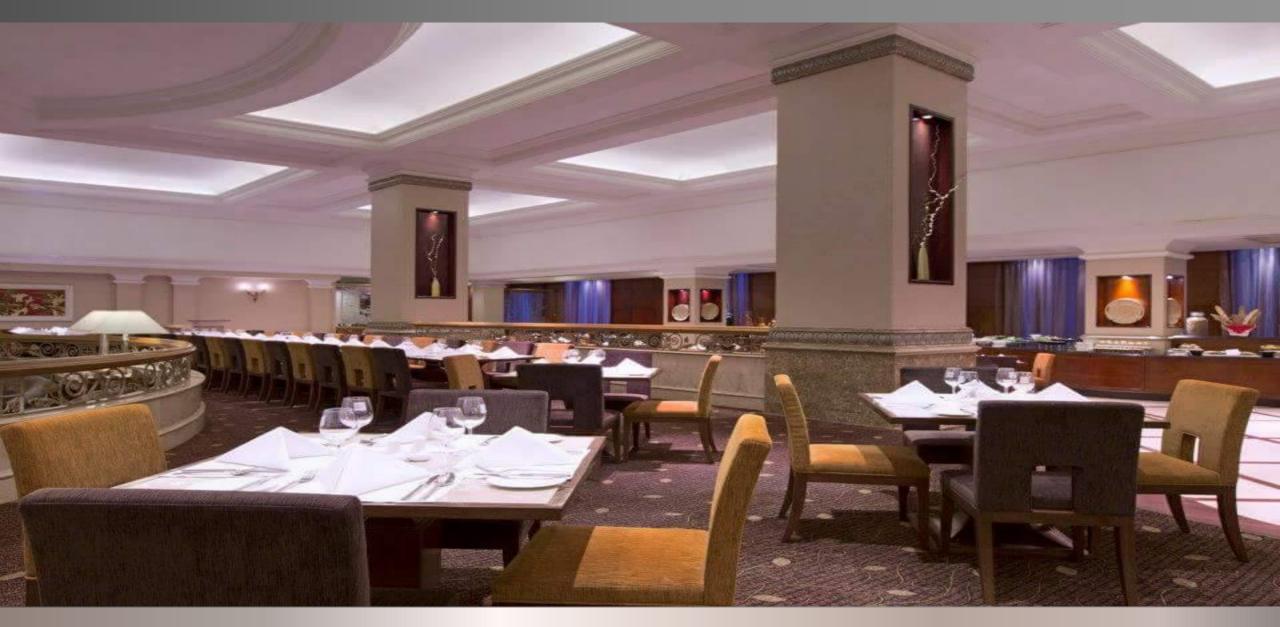

### S Hemispheres Steak & Seafood Grill

- Seating Capacity: 44
- Fine dinning: Fusion

• Opening hours: 18:00 – 22:30 (Dinner)

### S Hemispheres Steak & Seafood Grill

### S Nhà hàng Hemispheres

- Seating Capacity: 70
- Snack & Drink

• Opening hours: temporary close