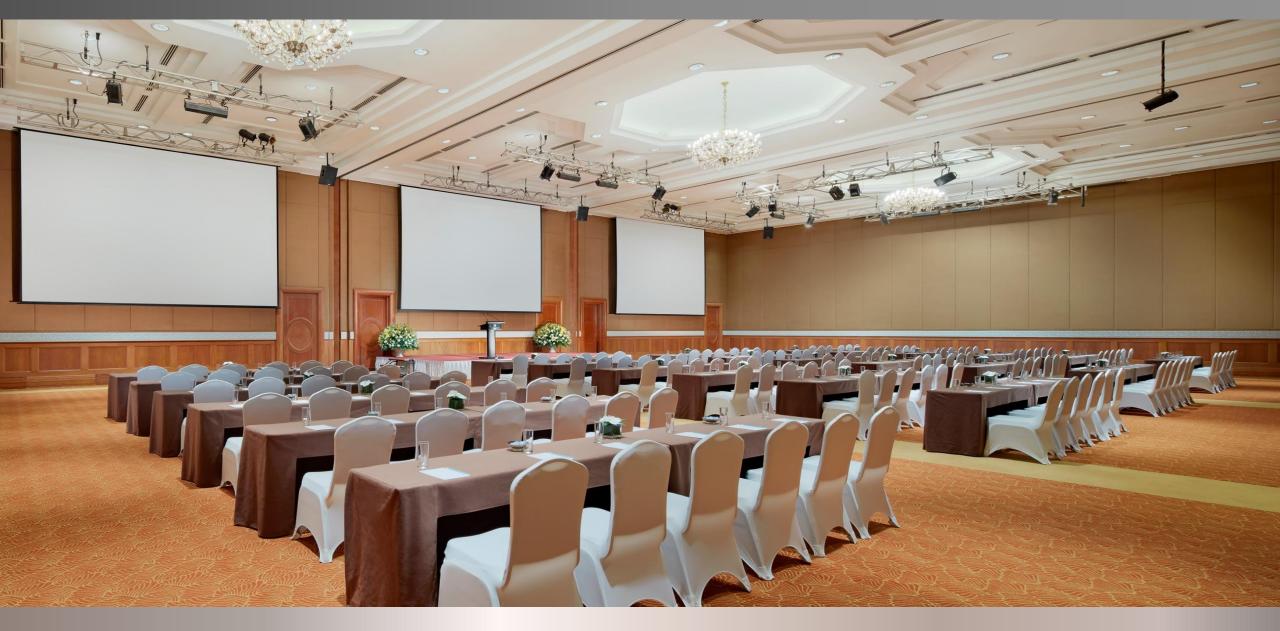

# FUNCTION SPACE

### Meeting Layout – 10 Function Rooms

| Function room                | Square(<br>m2) | Dimention | High | Round<br>table<br>(12 person) | Round<br>table<br>(8 person) | Theater | Standing | Classroom | U-Shaped | Hallow |
|------------------------------|----------------|-----------|------|-------------------------------|------------------------------|---------|----------|-----------|----------|--------|
| Song Hong Grand<br>Ballroom  | 570            | 19 x 30   | 7    | 432                           | 288                          | 700     | 700      | 350       | 250      | 300    |
| Song Hong 1                  | 190            | 19 x 10   | 7    | 120                           | 80                           | 200     | 200      | 100       | 70       | 80     |
| Song Hong 2                  | 190            | 19 x 10   | 7    | 120                           | 80                           | 200     | 200      | 100       | 70       | 80     |
| Song Hong 3                  | 190            | 19 x 10   | 7    | 120                           | 80                           | 200     | 200      | 100       | 70       | 80     |
| Song Da Complete             | 203            | 8 x 24.6  | 3    | 144                           | 96                           | 200     | 200      | 100       | 80       | 90     |
| Song Da                      | 71             | 8.2 x 8.6 | 3    | 48                            | 32                           | 60      | 60       | 30        | 25       | 30     |
| Song Thao                    | 66             | 8.2 x 8.0 | 3    | 48                            | 32                           | 60      | 60       | 30        | 25       | 30     |
| Song Lo                      | 66             | 8.2 x 8.0 | 3    | 48                            | 32                           | 60      | 60       | 30        | 25       | 30     |
| Business Center<br>Boardroom | 47             | 5 x 9.6   | 3    | 0                             | 0                            | 0       | 0        | 0         | 0        | 20     |
| BC Small room                | 19             | 4.5 x 4.3 | 3    | 0                             | 0                            | 0       | 0        | 0         | 0        | 6      |
| Office 1                     | 11             | 4.5 x 2.4 | 3    | 0                             | 0                            | 0       | 0        | 0         | 0        | 6      |
| Office 2                     | 11             | 4.5 x 2.8 | 3    | 0                             | 0                            | 0       | 0        | 0         | 0        | 6      |