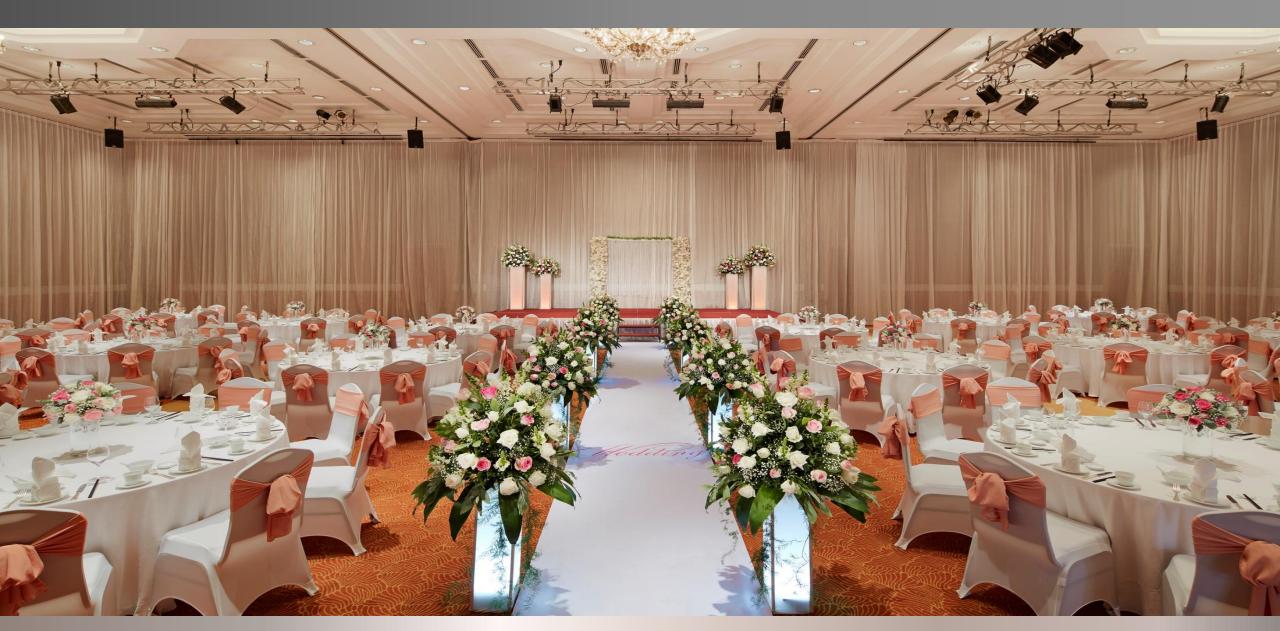

# FUNCTION SPACE

### Meeting Layout – 10 Function Rooms

| Function room                | Square(<br>m2) | Dimention | High | Round<br>table<br>(12 person) | Round<br>table<br>(8 person) | Theater | Standing | Classroom | U-Shaped | Hallow |
|------------------------------|----------------|-----------|------|-------------------------------|------------------------------|---------|----------|-----------|----------|--------|
| Song Hong Grand<br>Ballroom  | 570            | 19 x 30   | 7    | 432                           | 288                          | 700     | 700      | 350       | 250      | 300    |
| Song Hong 1                  | 190            | 19 x 10   | 7    | 120                           | 80                           | 200     | 200      | 100       | 70       | 80     |
| Song Hong 2                  | 190            | 19 x 10   | 7    | 120                           | 80                           | 200     | 200      | 100       | 70       | 80     |
| Song Hong 3                  | 190            | 19 x 10   | 7    | 120                           | 80                           | 200     | 200      | 100       | 70       | 80     |
| Song Da Complete             | 203            | 8 x 24.6  | 3    | 144                           | 96                           | 200     | 200      | 100       | 80       | 90     |
| Song Da                      | 71             | 8.2 x 8.6 | 3    | 48                            | 32                           | 60      | 60       | 30        | 25       | 30     |
| Song Thao                    | 66             | 8.2 x 8.0 | 3    | 48                            | 32                           | 60      | 60       | 30        | 25       | 30     |
| Song Lo                      | 66             | 8.2 x 8.0 | 3    | 48                            | 32                           | 60      | 60       | 30        | 25       | 30     |
| Business Center<br>Boardroom | 47             | 5 x 9.6   | 3    | 0                             | 0                            | 0       | 0        | 0         | 0        | 20     |
| BC Small room                | 19             | 4.5 x 4.3 | 3    | 0                             | 0                            | 0       | 0        | 0         | 0        | 6      |
| Office 1                     | 11             | 4.5 x 2.4 | 3    | 0                             | 0                            | 0       | 0        | 0         | 0        | 6      |
| Office 2                     | 11             | 4.5 x 2.8 | 3    | 0                             | 0                            | 0       | 0        | 0         | 0        | 6      |