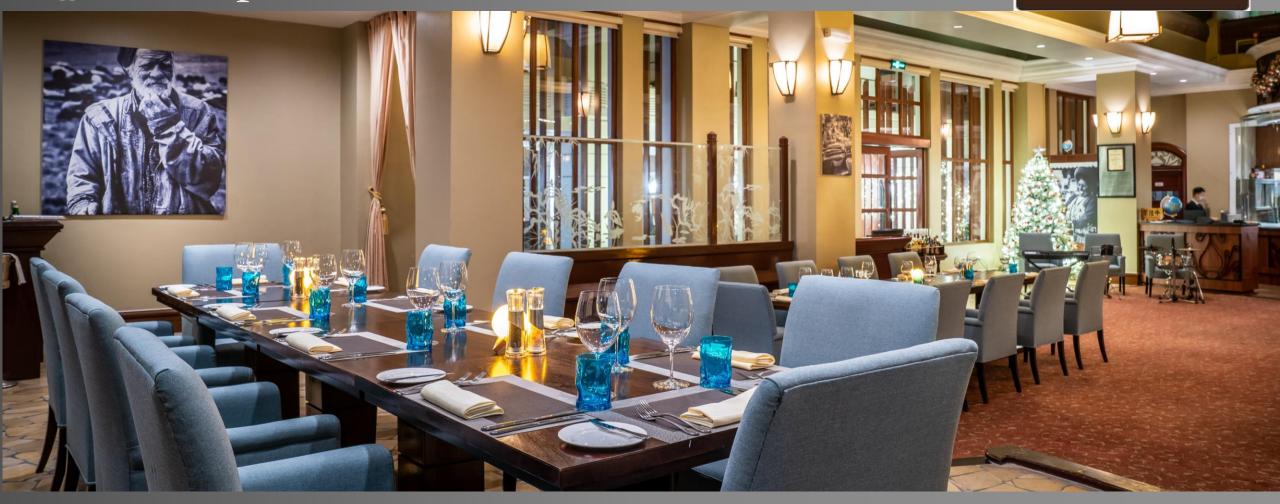

### S Hemispheres Steak & Seafood Grill

- Seating Capacity: 44
- Fine dinning: Fusion

• Opening hours: 18:00 – 22:30 (Dinner)