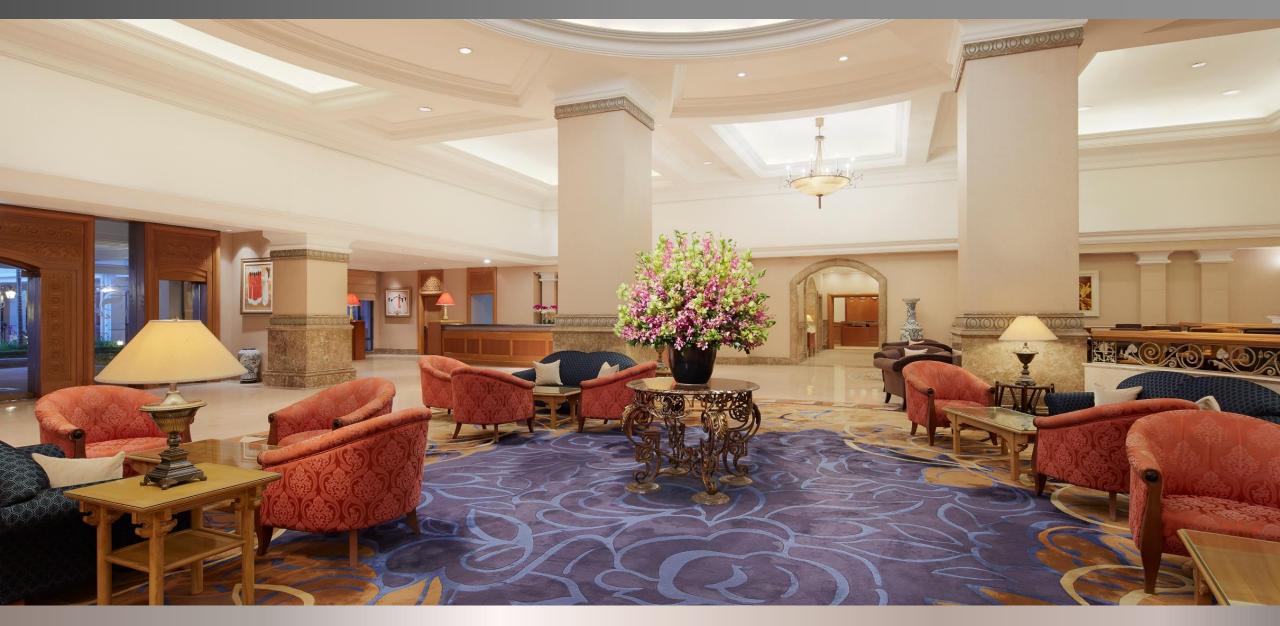

# Sheraton Hanoi Hotel Presentation







#### Sheraton Hanoi Hotel

Address: 11 Xuan Dieu street, Quang An Ward, Tay Ho District, Hanoi

6 minutes to Assembly Palace, Hochiminh Mausoleum
25 minutes to Noi Bai airport by car or shuttle bus
10 minutes to old quarter by shuttle bus or taxi
Close to the site seeing at Tay Ho and Ba Dinh district















# HOTEL'S RESTAURANTS









- Seating Capacity: 150 (Maximum 190)
- International Buffet:

 Opening hours: 06:00 – 10:30 (Breakfast) 11:30 – 14:30 (Lunch) 18:30 – 22:30 (Dinner)













#### Lunch & Dinner - International Buffet





#### Lunch & Dinner - International Buffet





### S Hemispheres Steak & Seafood Grill





- Seating Capacity: 44
- Fine dinning: Fusion

• Opening hours: 18:00 – 22:30 (Dinner)

### S Hemispheres Steak & Seafood Grill







### S Nhà hàng Hemispheres











- Seating Capacity: 70
- Snack & Drink

• Opening hours: temporary close

# ACCOMMODATION

EST. 1937



| Room Type          | Square<br>Meter | King | Twin | Total | Public Rate           | Benefit