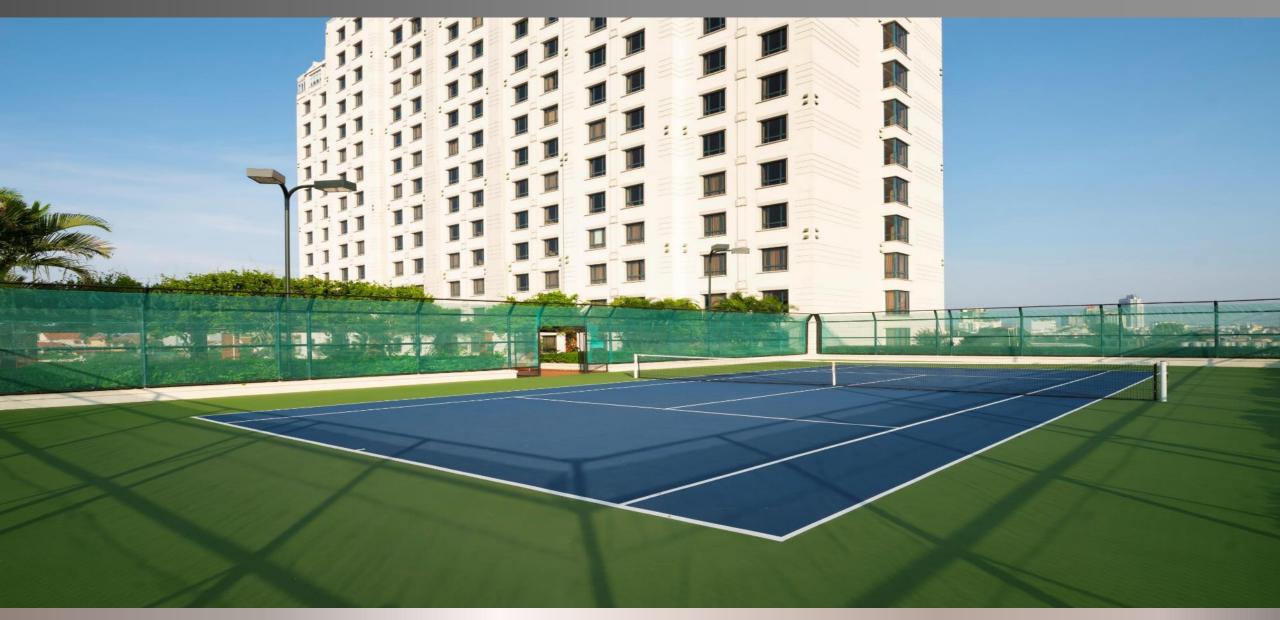

# FITNESS & SPA

Max Depth: 1.52 meters/4.99 feet Min Depth: 1.22 meters/4.0 feet Size: 646.0 sq. meters/6954.0 sq. feet

Heated or Salt Water : No Hours: Mon-Sun, 6AM-7PM