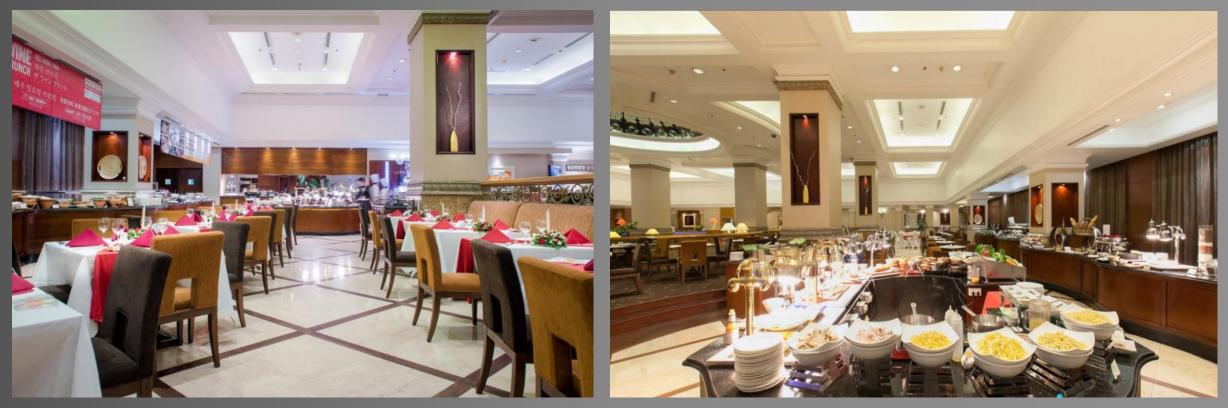

# HOTEL'S RESTAURANTS

- Seating Capacity: 150 (Maximum 190)
- International Buffet:

 Opening hours: 06:00 – 10:30 (Breakfast) 11:30 – 14:30 (Lunch) 18:30 – 22:30 (Dinner)

#### Lunch & Dinner - International Buffet