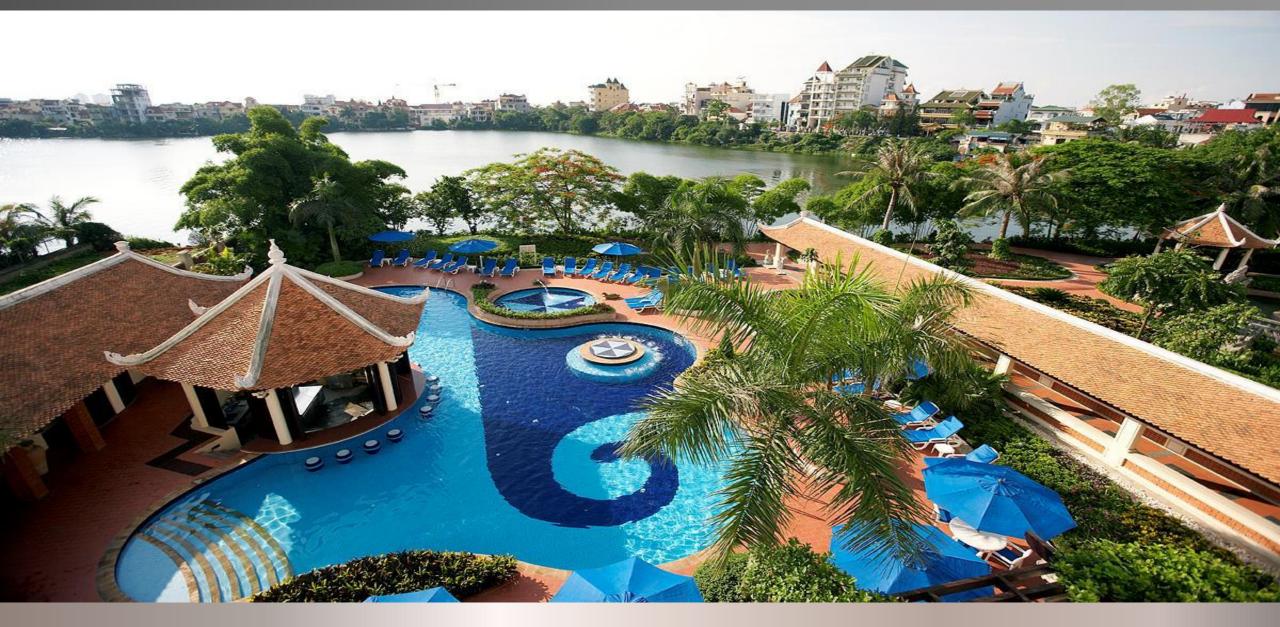

# FITNESS & SPA

Max Depth: 1.52 meters/4.99 feet Min Depth: 1.22 meters/4.0 feet Size: 646.0 sq. meters/6954.0 sq. feet

Heated or Salt Water : No Hours: Mon-Sun, 6AM-7PM